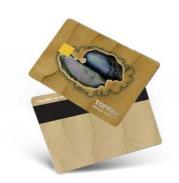

#### ToPay Abstract | DIMENSIONAL INLAY

Create a unique character for every card with ToPay Abstract. By adding an unrepeatable pattern to the PVC layer, each card will be unique. Depending on your preferences, this effect is available in a variety of colors.

More color and design options are available upon request.