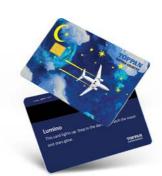

#### ToPay Lumino | GLOW IN THE DARK

Our ToPay Lumino feature enhances your customers' experience by adding a bit of glow to your cards. With our phosphorescent optically variable inks, your unique cards will come to life.