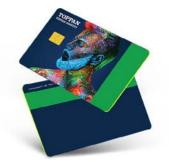

#### ToPay Lush | METALLIC EFFECT

ToPay Lush cards enable you to add a luxurious flare to your cards with a silkscreen print that incorporates gold, silver, or platinum inks.

Using these inks in combination with black ink will result in color gradations.