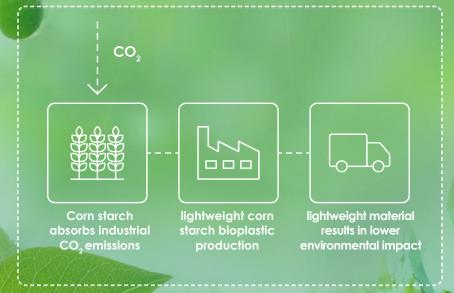

# Lowering CO<sub>2</sub> Emissions

While being cultivated, corn starch absorbs some of the industrial CO<sub>2</sub> emissions from the atmosphere, making it contribute significantly to climate protection and allows us to help building a more sustainable world.