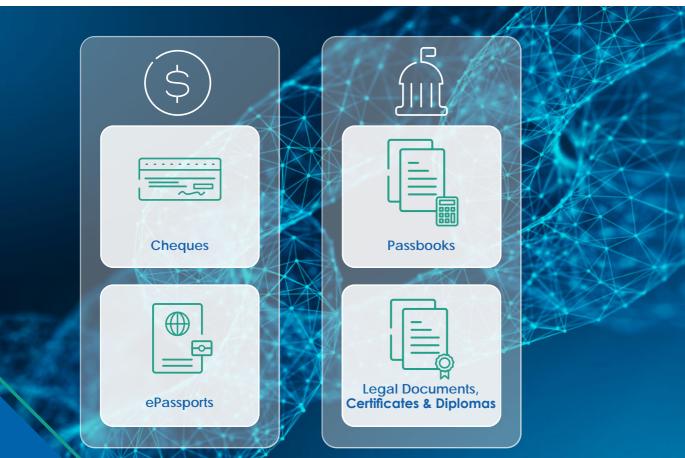

We provide a variety of secure documents for the payment and banking as well as the government industry. All these documents are fully customizable according to customers' requirements.

secure payment and banking documents, such as tamper-proof cheques and passbooks.

secure documents, such as passports, legal documents, certificates, and diplomas having strong and forgery-proof security features and state-of-the-art design features.

To make these sensitive documents forgery-proof, we incorporate state-ofthe art, fraud resistant security features into our legal documents, certificates and diplomas.