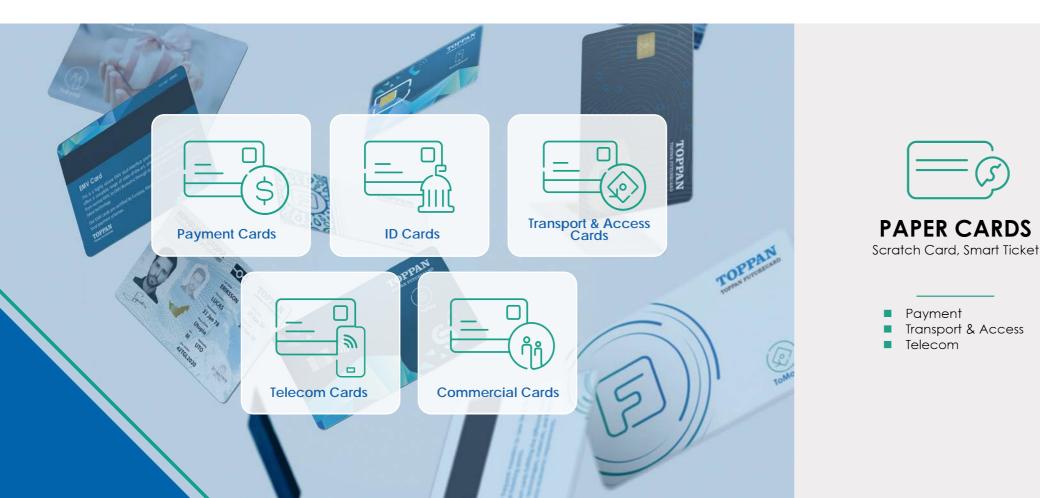

## CARD PRODUCTS

THE CORE OF OUR BUSINESS

Combining cutting-edge technology with the craftsmanship of security printing, Toppan FutureCard covers the complete value chain of cards provisioning.

We employ a variety of substances, from standard PVC and eco-friendly plastics to paper boards and durable metals, allowing our customers to choose from a myriad of materials.

At Toppan FutureCard, we aim to provide secure and durable cards yet aesthetically attractive portraying our customers' brand image.

Toppan FutureCard provides cards for all kind of applications, such as payment and banking, identification, transport and access, telecom, as well as loyalty and retail.

Once entrusted with customer's cards needs, our committed team focuses on delivering innovative, high-end, and fully

Transport & Access

compliant products. Clients approach us knowing that our standards are proficiency, speed of service, and security.