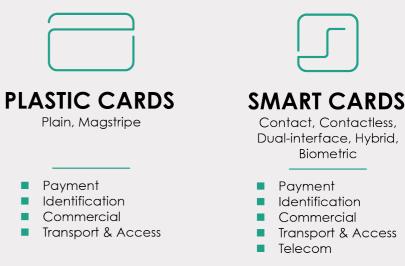

## CARD PRODUCTS

THE CORE OF OUR BUSINESS

Combining cutting-edge technology with the craftsmanship of security printing, Toppan FutureCard covers the complete value chain of cards provisioning.

We employ a variety of substances, from standard PVC and eco-friendly plastics to paper boards and durable metals, allowing our customers to choose from a myriad of materials.

At Toppan FutureCard, we aim to provide secure and durable cards yet aesthetically attractive portraying our customers' brand image.

Toppan FutureCard provides cards for all kind of applications, such as payment and banking, identification, transport and access, telecom, as well as loyalty and retail.