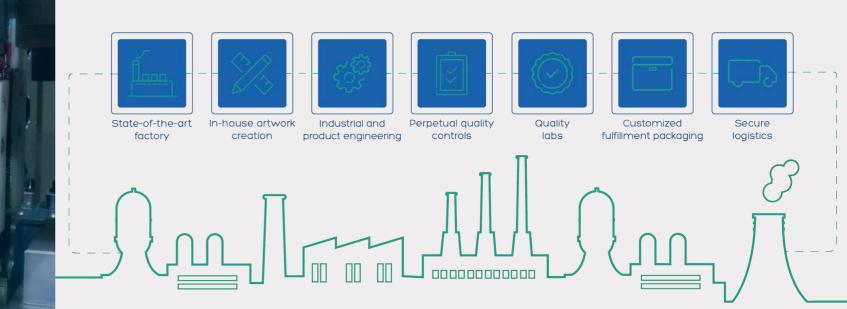

## FACILITIES & CAPABILTIES

We are serving a demanding market in constant surge with distinctive cards, secure documents, pioneering end-to-end smart solutions, and expert services.

Government agencies, financial institutions, telecom operators, retailers and other businesses throughout the world entrust us with the delicate mission of providing secure products, solutions and services.

Toppan FutureCard offers a wide range of solutions and services to cater to the needs of various industries. We are continuously developing and adapting to the changing market conditions to always deliver the best-in-class services in the market to you.