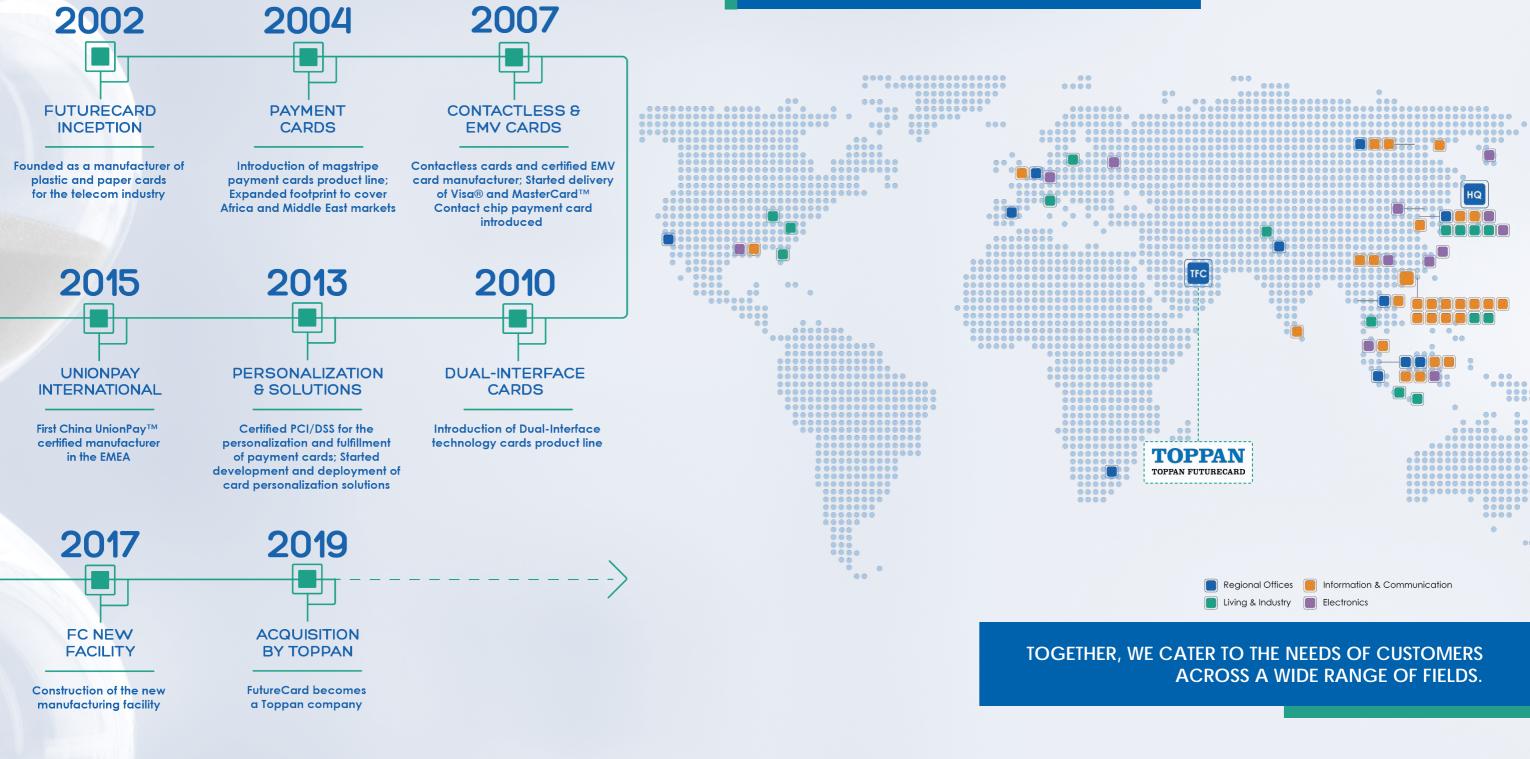

## **OUR MILESTONES**

FutureCard was founded in 2002 as the pillar company of ENPI Group (Emirates National Plastic Industry) with the mission of producing recharge cards to telecom operators. In no time, the company became a certified payment cards manufacturer for both MasterCard and VISA. Over the years FutureCard has continued significant expansion of its territories and product portfolio ranging from payment cards, transport cards, IDs, commercial cards, telecom cards and all kind of smart cards. In 2018, FutureCard opened the door to a new full-fledged manufacturing and supply chain facility with an additional monthly capacity of 10 million smart cards.

## End of 2019 we became part of Toppan (Nikkei 225 – TYO: 7911), the Japanese global leader in printing & security.

FutureCard has been acquired by Toppan Gravity, the investment platform of Toppan Leefung – a wholly-owned subsidiary of Toppan. The acquisition makes FutureCard

together with Toppan one of the forerunners in the payment, transport and ID markets while enhancing the group's business growth and performance.

2017

TOPPAN FUTURECARD

2020

## WORLDWIDE PRESENCE

#### **TOPPAN HAS ESTABLISHED OVER 80 BASES** ALL OVER THE WORLD.

Regional Offices Living & Industry