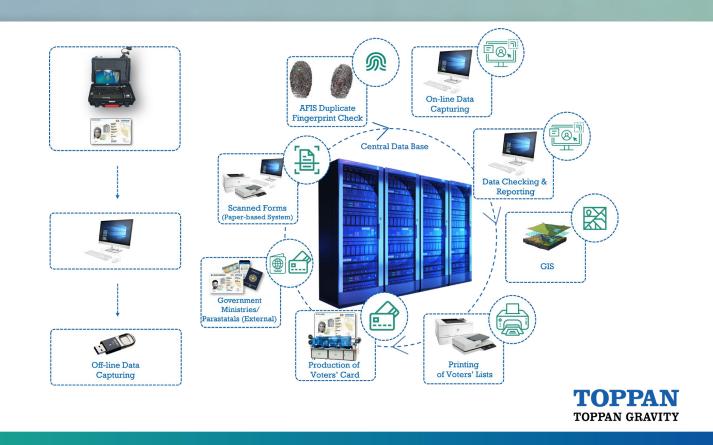

## **END-TO-END ELECTION SOLUTIONS**

We offer complete Election Solutions, including:

- Pre electoral: Signature Verification / Voter & candidates Registration / Poll
- Watcher & polling Statrion Workers Management / Voter info App
- Electoral Day: Biomertric verification/ Electoral Kit / E Voting Machine / Precint Management / Panels
- Post Electoral: Quick Counting / Official Count / Voter Form Digitalization

## **Elections Projects References**

| Country      | Projects                                                           |
|--------------|--------------------------------------------------------------------|
| Namibia      | Voters' Registration and AFIS                                      |
| Lesotho      | Electoral Registration System and AFIS                             |
| Swaziland    | Electoral Management<br>System and AFIS Pensioners<br>Registration |
| Sierra Leone | Voters' Registration System                                        |
| Kenya        | Voter Verification Devices;<br>Public Workers Registration         |
| Mozambique   | System; Voters Registration and AFIS                               |