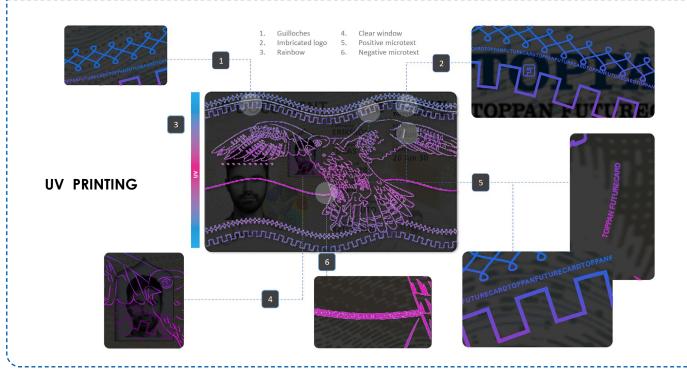

#### **HOLOGRAMS**

- The standard for brand protection and product authentication
- Delivered in the form of foils or stickers
- Security features, such as:
  - ✓ Laser image
    ✓ Nano text
    ✓ 3D picture
    ✓ Switch image
    ✓ Microtext
    ✓ Lens effect
    ✓ 3D depth
    ✓ Laser numb
  - ✓ Switch image✓ Laser numbering✓ Zero transparency✓ Emboss effect