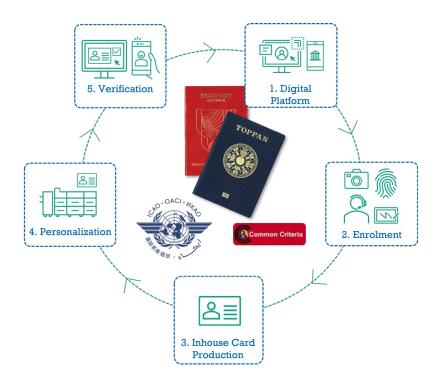

### 1. Digital Platform

Quick-to-deploy solution to a wide range of government functions including:

- Online Document Application
- Online Payment
- 24/7 monitoring Application Status

#### 2. Enrolment

Full digitalization and biometrics management

 Toppan's solution has been rolled out in over 20 countries and over 70 Million persons captured / deduplicated

#### 3. Inhouse Card Production

Large range of Level 1-2-3 security features 10 years lifespan / Pioneer in Polycarbonate Technology

- Antimicrobial
- Moire
- Eco friendly

#### 4. Personalization

Full range of personalization system

- Toppan Personalization machine.
- High resolution Printing
- Modular Color + Laser Engraving
- Advanced security features

#### 5. Verification

Security solutions to identity verification and authentication with the use of biometric and RFID technologies

#### 1. Digital Platform

Quick-to-deploy solution to a wide range of government functions including:

- Online Document Application
- Online Payment
- 24/7 monitoring Application Status

#### 3. Inhouse Passport Production

Large range of Level 1-2-3 security features 10 years lifespan / Pioneer in Polycarbonate Technology

- Antimicrobial
- Moire
- Eco friendly