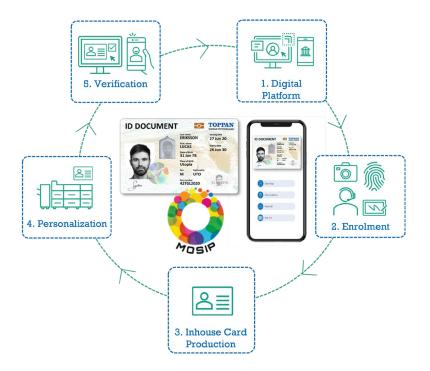

## RELIABLE END-TO-END ID SOLUTIONS

We are mastering full supply chain from consultancy, design, document and chip security to the in-house production of secure documents:

- Highly secure and durable products and solutions
- Proven track record
- Full ISO compliant
- MOSIP-compliant Ecosystem
- Complete Digital Platform

### **ID Card Offering**

### 1. Digital Platform

Quick-to-deploy solution to a wide range of government functions including:

- Online Document Application
- Online Payment
- 24/7 monitoring Application Status

#### 2. Enrolment

Full digitalization and biometrics management

 Toppan's solution has been rolled out in over 20 countries and over 70 Million persons captured / deduplicated

#### 3. Inhouse Card Production

Large range of Level 1-2-3 security features 10 years lifespan / Pioneer in Polycarbonate Technology

- Antimicrobial
- Moire
- Eco friendly

#### 4. Personalization

Full range of personalization system

- Toppan Personalization machine.
- High resolution Printing
- Modular Color + Laser Engraving
- Advanced security features

#### 5. Verification

Security solutions to identity verification and authentication with the use of biometric and RFID technologies