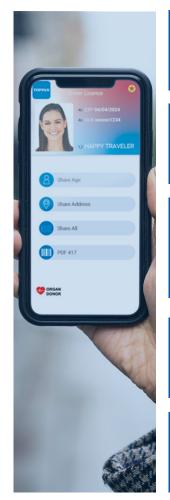

## **Mobile Driving License**

- Works across the widest array of consumer devices and transportsConsumers use any existing mobile phone
- Consorriors osciarry existing
- NFC on iOS and Android
- Verifiers can read any mDL

- Does not rely on visual display of the DLs and holds data in secure areas
- Cannot be spoofed or impersonated or tampered
- Cryptographic proof of ID

- Full ISO 18013-5 compliant; follows all National and International Standards
- Consumers can use their mobile DL everywhere
- International interoperability
- Solution rolled out in the US and tested in Europe

- In-Person or Accurate Remote Provisioning
- An Official copy of your DL without a trip to the issuer's Office

- Engineered for privacy and security of citizen data
- Complete control over your ld document and attributes