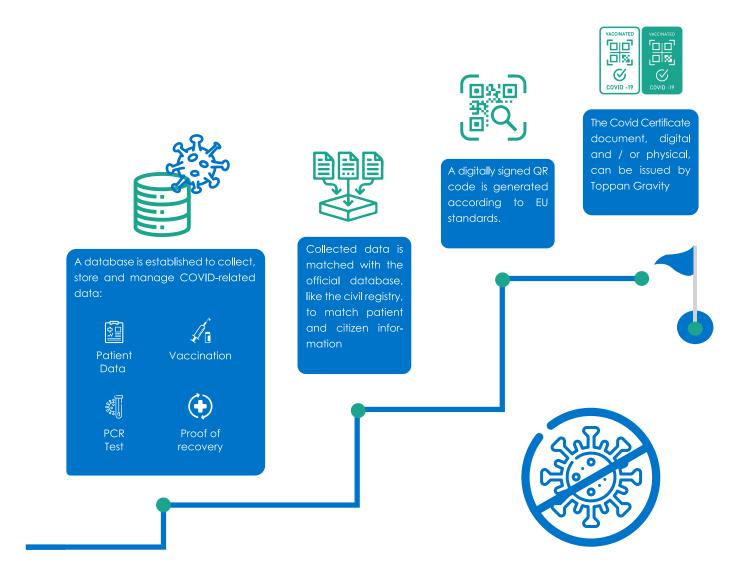

The information contained in the QR code of the EU interoperable COVID-19 health certificates is digitally signed, proving its authenticity, and can be verified via the EU Gateway. Its underlying trust framework is an ICAO compliant Public Key Infrastructure (PKI), the core element to digital signature today. Such Infrastructure is already current, like the one applied to travel documents (eIDs and ePassports).

- √ The set-up of your Trust Framework, according to EU regulations, best practices and security requirements
- √ The Third Country EU Digital COVID certificate Equivalence Decision procedure and the connection to a global or local public key directory (EU-gateway)
- ✓ Installation and management of a Document Signer to sign the COVID certificate
- ✓ QR code preparation and COVID Certificate issuance via API
- ✓ Certificate revocation services

#### **Solution Process**