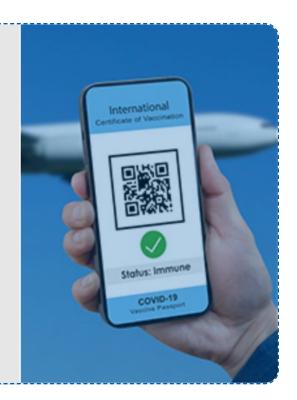

# DIGITAL COVID CERTIFICATE (DCC) SOLUTION

The current health crisis has shown that outdated, unsecure vaccine management systems and affiliated documents such as the "Yellow Card" needs to be improved and modernized. Across the globe, severa health passport & certificate initiatives from isolated Governments private sectors or organizations have been proposed.

Toppan Gravity's Digital COVID Certificate (DCC) Solution aims at restoring freedom of travel since it allows the lifting of restrictions as entry bans, quarantine obligations, and PCR / RDT testing. People al around the world can easily enter and travel within Europe by simply getting a QR code scanned.

## **KEY BENEFITS**

- Solution already implemented and running in the EU
- ✓ Toppan Gravity will support any government to comply with the EU standards, so that your country becomes an official 'third party' member. This means that the Covid Certificate issued by your country will be treated as equivalent the EU DCC
- Modular approach, re-use and optimization of existing infrastructure (if possible).
- End-to-end solution, including the trust framework, QR code preparation and issuance, upgrade of existing certificate solution to the EU Standards
- Mobile and physical credential support