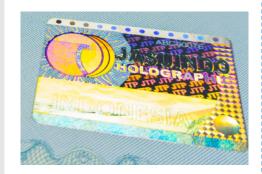

#### **HOLOGRAMS**

- The standard for brand protection and product authentication
- Delivered in the form of foils or stickers
- Security features, such as:
  - ✓ Laser image
    ✓ Nano text
    ✓ 3D picture
    ✓ Switch image
    ✓ Microtext
    ✓ Lens effect
    ✓ 3D depth
    ✓ Laser numb
  - ✓ Switch image✓ Laser numbering✓ Zero transparency✓ Emboss effect