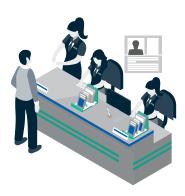

#### 2. Enrolment

Full digitalization and biometrics management

 Toppan's solution has been rolled out in over 20 countries and over 70 Million persons captured / deduplicated

#### 1. ENROLMENT:

Optimizing the flow and capacity at the enrolment site through a graphical pre-enrollment and enlisting accurate biometrics to confirm the uniqueness of the identity.