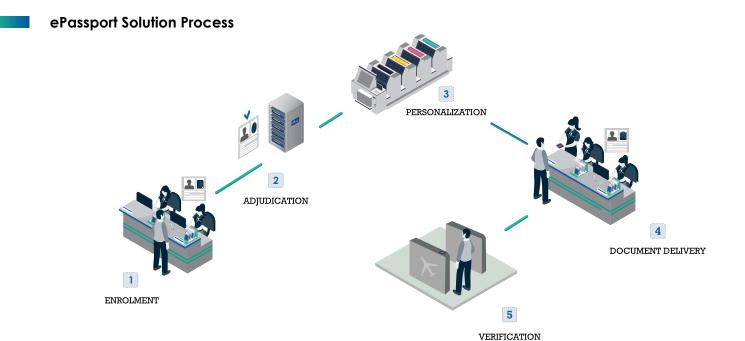

#### 1. ENROLMENT:

Optimizing the flow and capacity at the enrolment site through a graphical pre-enrollment and enlisting accurate biometrics to confirm the uniqueness of the identity.

### 2. ADJUDICATION:

Comparing the individual's biographical details (biometric and demographic data) with the data in the system and handling suspected duplicates.

#### 3. PERSONALIZATION:

Transfer of sensitive personal biographical data to an ID document through select technology such as laser or printing.

### 4. DOCUMENT DELIVERY:

Once personalized, the ID document is either mailed to the permanent address of the applicant or picked up at the municipality.

#### 5. VERIFICATION:

Validation of document authenticity, comparison with Lost and Found or wanted person databases, and verification of document holder identity.