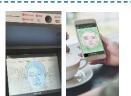

#### ID CARD WITH A HIGH-DENSITY SECURE QR CODE

Toppan Biometric ID card carries a high-density secure barcode that entails the biometric data of the document holder (portrait and / or Fingerprints).

Our solution supports the most widespread high density QR code formats: Datamatrix, 2D Doc, following ISO / IEC standards for a complete transparency of the solution.

## **KEY BENEFITS**

- ✓ Cost efficient solution
- √ Fast implementation
- ✓ Free of charge verification App
- √ iOS and Android
- √ Security by design