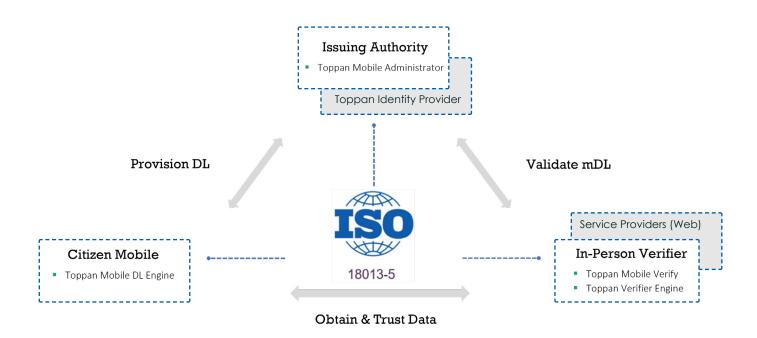

## **Mobile Driving License**

- Works across the widest array of consumer devices and transportsConsumers use any existing mobile phone
- Consorriors osciarry existing
- NFC on iOS and Android
- Verifiers can read any mDL

- Does not rely on visual display of the DLs and holds data in secure areas
- Cannot be spoofed or impersonated or tampered
- Cryptographic proof of ID

- Full ISO 18013-5 compliant; follows all National and International Standards
- Consumers can use their mobile DL everywhere
- International interoperability
- Solution rolled out in the US and tested in Europe

- In-Person or Accurate Remote Provisioning
- An Official copy of your DL without a trip to the issuer's Office

- Engineered for privacy and security of citizen data
- Complete control over your ld document and attributes