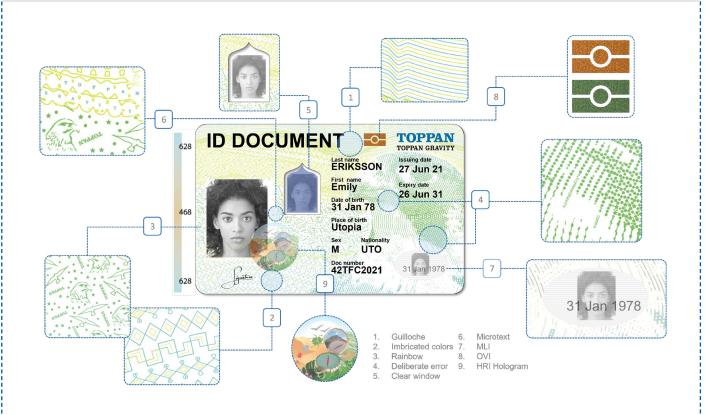

## **Security Features**

- Reliable and forgery proof
- All common security features available
- State-of-the art and unique security features available
- Fully customizable