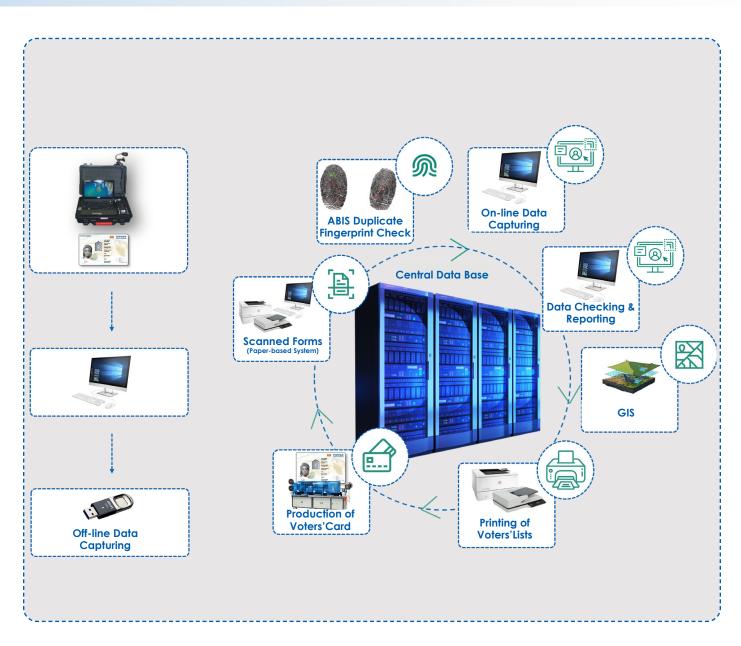

uitable for hosting both local and national elections.



# CUSTOMISABLE FEATURES

- (+) District delimitation: boundaries for voting districts are set
- Training: voting officials are trained on the voting procedures
- Voter Registration: Takes place at various selected locations
- District re-delimitation, if necessary
- Printing of voter lists
- (+) Party/candidate management
- Provision of complete voter kits, including stationary, ballot boxes and seals, indeligible ink, voting booths, ballot papers, etc.
- (+) Electronic Voting Machines
- Support on election day
- Support with results counting
- Support with communication to press, parties and the public
- Support with by-elections
- Ongoing voter list updating

## **ELECTION LIFE CYCLE**







# GENERIC VOTER REGISTRATION PROCESS



### SUPPORTING TECHNOLOGIES

### **Electronic Voting Machine**









Document scanner

Fingerprint reader



Thermal printer with auto cutting system USB ports and MicroSD slot



Contact & contacttess card reader

Security seal



Battery charge indicator

Internal speaker

### Mobile Biometric Voter Registration System





Camera and lighting

Signature capture device

(+)QR code reader

Photo background

Battery powered



### **Voter Verification Device**



- Ruggedized tablet
- Fingerprint scanner
- Contactless reader
- QR code reader
- Battery powered
- 5-inch touch screen
- Built in camera









# **ELECTION PROJECT REFERENCES**



| Country         | Projects                                                   |
|-----------------|-------------------------------------------