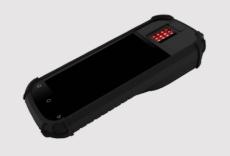

### **Voter Verification Device**

- Ruggedized tablet
- Fingerprint scanner
- Contactless reader
- QR code reader
- Battery powered
- 5-inch touch screen
- Built in camera