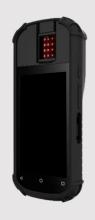

### **Electronic Voting Machine**

Document scanner

Fingerprint reader

Thermal printer with auto cutting system USB ports and MicroSD slot

Contact & contacttess card reader

Security seal

Battery charge indicator