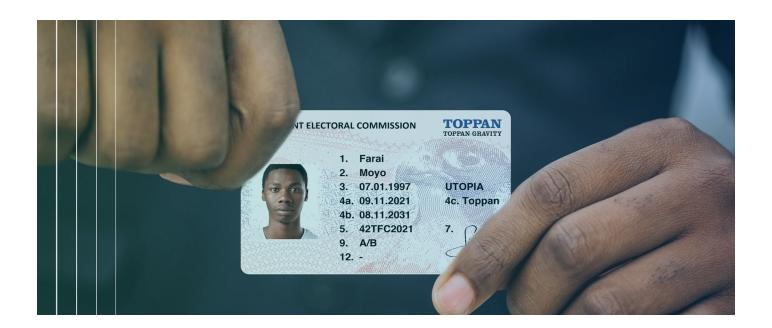

# **ELECTION PROJECT REFERENCES**

| Country         | Projects                                                   |
|-----------------|------------------------------------------------------------|
| <b>II</b> Chad  | Voter ID Cards                                             |
| <b>≓</b> Kenya  | Voters Verification System                                 |
| Lesotho         | Voters Registration System and AFIS                        |
| Mozambique      | Voters Registration System and AFIS                        |
| Mamibia Namibia | Voters Registration and<br>Verification System<br>and AFIS |
| Swaziland       | Voters Registration and<br>Verification System<br>and AFIS |

| Country      | Projects                   |
|--------------|----------------------------|
| Sierra Leone | Voters Registration System |
| Somaliland   | Voter ID Cards             |