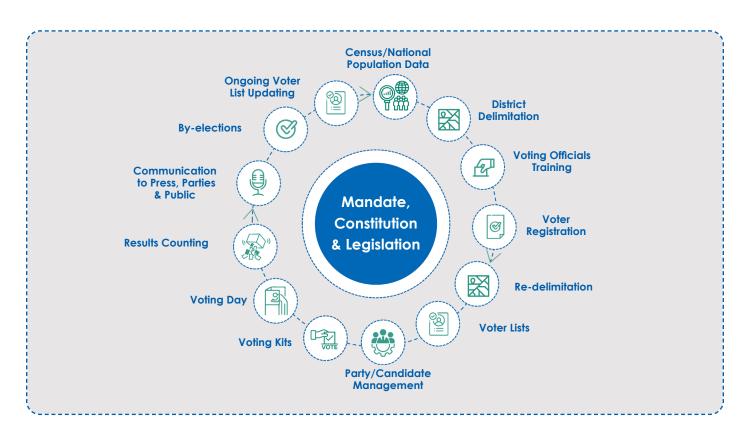

## **ELECTION LIFE CYCLE**

# CUSTOMISABLE FEATURES

- (+) District delimitation: boundaries for voting districts are set
- Training: voting officials are trained on the voting procedures
- Voter Registration: Takes place at various selected locations
- District re-delimitation, if necessary
- Printing of voter lists
- (+) Party/candidate management
- Provision of complete voter kits, including stationary, ballot boxes and seals, indeligible ink, voting booths, ballot papers, etc.
- (+) Electronic Voting Machines
- Support on election day
- Support with results counting
- Support with communication to press, parties and the public
- Support with by-elections
- Ongoing voter list updating