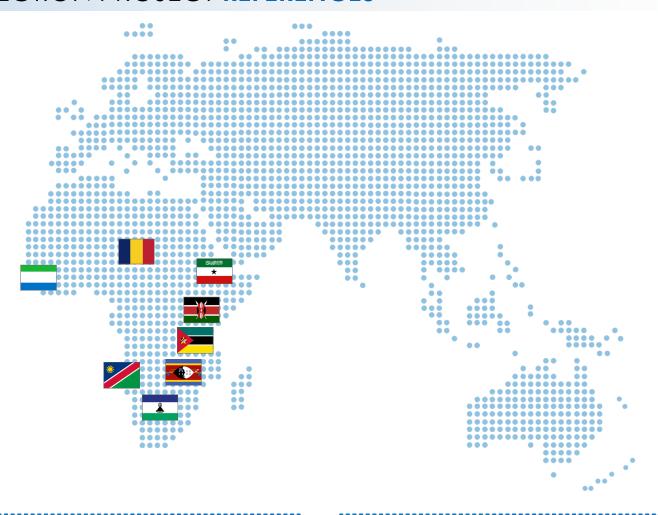

# **ELECTION PROJECT REFERENCES**

| Country         | Projects                                                   |
|-----------------|------------------------------------------------------------|
| <b>II</b> Chad  | Voter ID Cards                                             |
| <b>≓</b> Kenya  | Voters Verification System                                 |
| Lesotho         | Voters Registration System and AFIS                        |
| Mozambique      | Voters Registration System and AFIS                        |
| Mamibia Namibia | Voters Registration and<br>Verification System<br>and AFIS |
| Swaziland       | Voters Registration and<br>Verification System<br>and AFIS |

| Country      | Projects                   |
|--------------|----------------------------|
| Sierra Leone | Voters Registration System |
| Somaliland   | Voter ID Cards             |