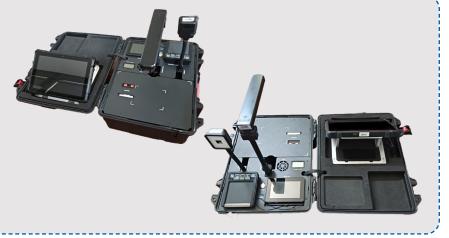

### Mobile Biometric Voter Registration System

Camera and lighting

Signature capture device

(+)QR code reader

Photo background

Battery powered