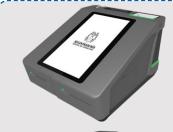

### **Electronic Voting Machine**

Document scanner

Fingerprint reader

Thermal printer with auto cutting system USB ports and MicroSD slot

Contact & contacttess card reader

Security seal

Battery charge indicator