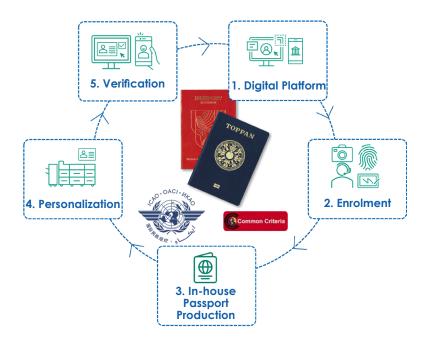

# **ePASSPORT VALUE CHAIN**

# 1. Digital Platform

Quick-to-deploy solution to a wide range of government functions

- Online document application
- Online payment
- 24/7 monitoring application status

### 2. Enrolment

Full digitalization and biometrics management

Toppan's solution has been rolled out in over 20 countries and over 70 million persons captured / deduplicated

# 3. In-house Passport Production

Large range of Level 1-2-3 security features, 10 years lifespan, pioneer in polycarbonate technology

- Antimicrobial
- Moire
- Eco friendly

### 4. Personalization

Full range of personalization systems

- Toppan Personalization machine
- High resolution Printing
  Modular Color + Laser Engraving
  Advanced security features

# 5. Verification

Security solutions to identity verification and authentication with the use of biometric and RFID technologies