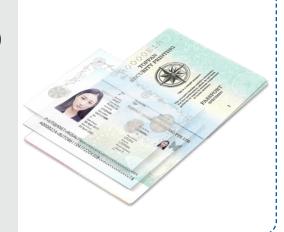

# PC Data Page

- Paper / Polycarbonate Datapage (Thin/Electronic PCDP)
- Ultra-thin thickness available for better aesthetics
- Many different Security features are available:
  - Secure printing (rainbow, guilloches, microtext)
  - Hologram
  - UV printing (rainbow, microtext, polychromatic Latent & Dynamic Image image)
  - OVI®

- OVM®
- Matt/Shiny effect
- MLI/CLI
- Customized Hinge
- Positive/Negative embossing
- Customized Clear Window