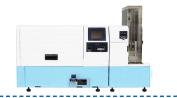

### 4. Personalization

Full range of personalization systems

- Toppan Personalization machine
- High resolution Printing
  Modular Color + Laser Engraving
  Advanced security features

## 4. PERSONALIZATION:

Transfer of sensitive personal biographical data to an ID document through select technology, such as laser or printing.