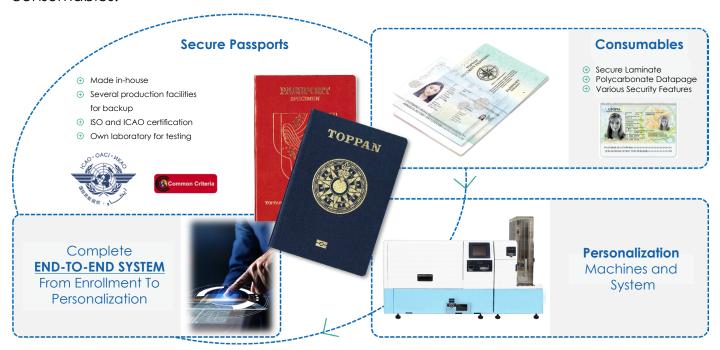

# Protecting your identity with high-security passports

In today's globalized world, it is more important than ever for a country to provide its citizens with passports that feature the highest level of security. As part of our mission to support governments, Toppan Gravity offers state-of-the-art, high-security electronic passports that comply with the specifications set by the International Civil Aviation Organization (ICAO) and the ISO standards. Our continuous R&D activities provide our customers with solutions that are one step ahead of the fraudsters.

All our passports are Logical Data Structure (LDS) ready and customizable according to our customer's needs and design preferences. We cover the entire production process of passport booklets, including electronic or nonelectronic PC data pages, electronic covers, and other secure consumables.

# **ePASSPORT IN-HOUSE PRODUCTION**

Toppan Gravity covers the whole production process of passport booklets, including electronic or non-electronic PC data pages, electronic covers and other secure consumables.

# **Passport Booklets**

- Machine-readable, electronic & biometric passports
- Flexible electronic cover
- Ultra-thin & electronic polycarbonate datapage
- Fully ICAO compliant, surpassing ISO standards
- Tailor made solutions & high secure artwork
- Security Features level 1, 2 and 3
- Up to 10-year lifespan

# PC Data Page

- Paper / Polycarbonate Datapage (Thin/Electronic PCDP)
- Ultra-thin thickness available for better aesthetics
- Many different Security features are available:
  - Secure printing (rainbow, guilloches, microtext)
  - Hologram
  - UV printing (rainbow, microtext, polychromatic Latent & Dynamic Image image)
  - OVI®