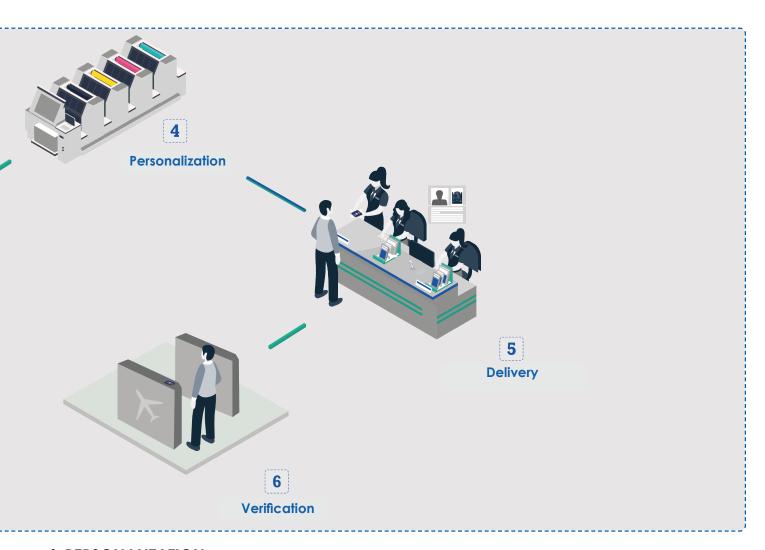

## 4. PERSONALIZATION:

Transfer of sensitive personal biographical data to an ID document through select technology, such as laser or printing.

# 5. DELIVERY:

Once personalized, the ID document is either mailed to the permanent address of the applicant or picked up at the municipality.

# 6. VERIFICATION:

Validation of document authenticity, comparison with Lost and Found or wanted person databases and verification of document holder identity.