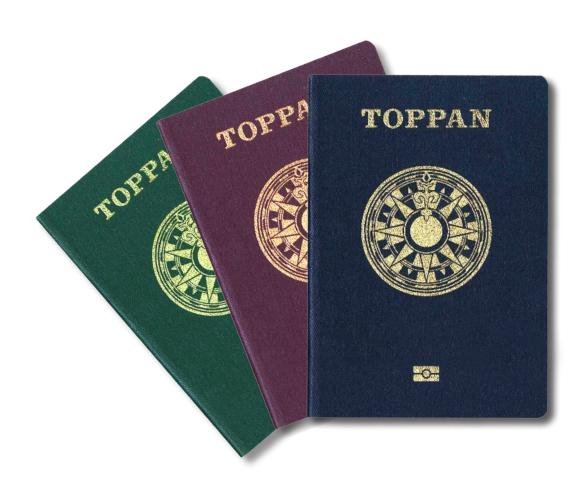

# **ePASSPORT IN-HOUSE PRODUCTION**

Toppan Gravity covers the whole production process of passport booklets, including electronic or non-electronic PC data pages, electronic covers and other secure consumables.

# **Passport Booklets**

- Machine-readable, electronic & biometric passports
- Flexible electronic cover
- Ultra-thin & electronic polycarbonate datapage
- Fully ICAO compliant, surpassing ISO standards
- Tailor made solutions & high secure artwork
- Security Features level 1, 2 and 3
- Up to 10-year lifespan