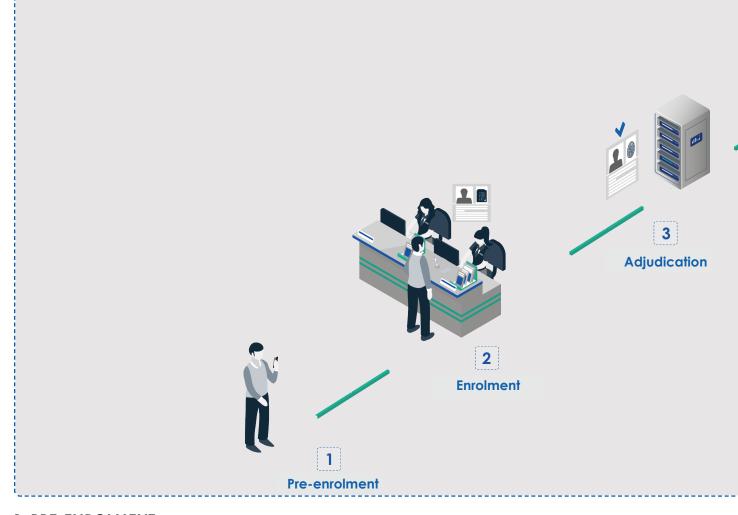

# **ePASSPORT SOLUTION PROCESS**

## 1. PRE-ENROLMENT:

Submission of biographical data for a passport application and appointment management for the applicant's enrolment.

# 2. ENROLMENT:

Optimizing the flow and capacity at the enrolment site through a graphical pre-enrolment and enlisting accurate biometrics to confirm the uniqueness of the identity.

# 3. ADJUDICATION:

Comparing the individual's biographical details (biometric and demographic data) with the data in the system and handling suspected duplicates.