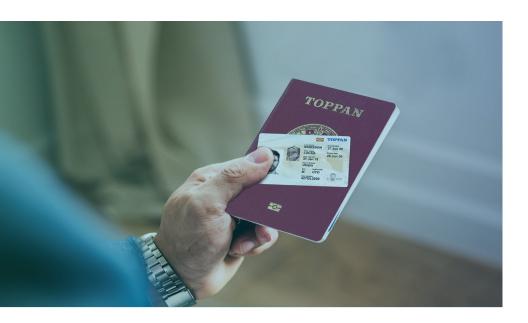

# 6. VERIFICATION:

Validation of document authenticity, comparison with Lost and Found or wanted person databases and verification of document holder identity.

# 5. Verification

Security solutions to identity verification and authentication with the use of biometric and RFID technologies