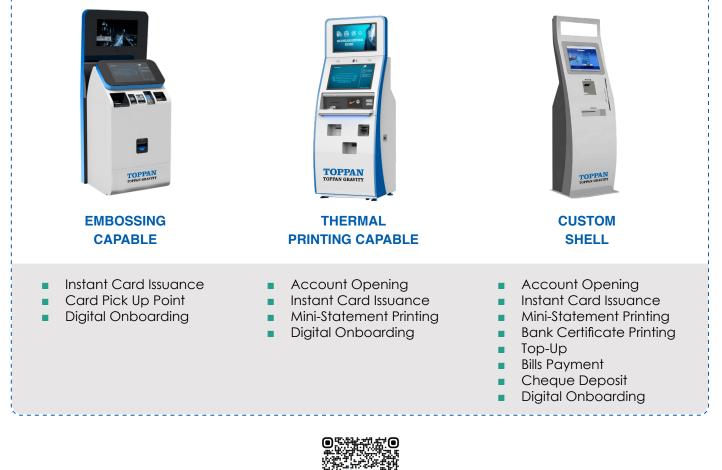

ranch-in-a-Box enables financial institutions to deliver an enhanced customer experience, while reducing costs, increasing revenue, and being more sustainable.

Our Modular Service Kiosks are customizable based on our customers' needs and allow financial institutions to add a new channel to their selected banking services.

### POSSIBLE USE CASES



### CARD ISSUANCE

- New
- Replacement
- Renewal
- Pick Up Point



ACCOUNT MANAGEMENT



**BANK DOCUMENT** PRINTING



PAYMENT

- Local and International Top Ups and Data **Bundles**
- **Bills and Utilities**



### DIGITAL **ONBOARDING**

- **ID** Document Verification
- Selfie Match on ID
- Mugshot



- Face Recognition

### THE BENEFITS







ToPav

## HARDWARE COMPONENTS | SHELL OPTIONS



## POSSIBLE CONFIGURATIONS | MODULAR | FEATURES





Visit our **Branch-in-a-Box** page to know more







toppangravity.com info@toppangravity.com